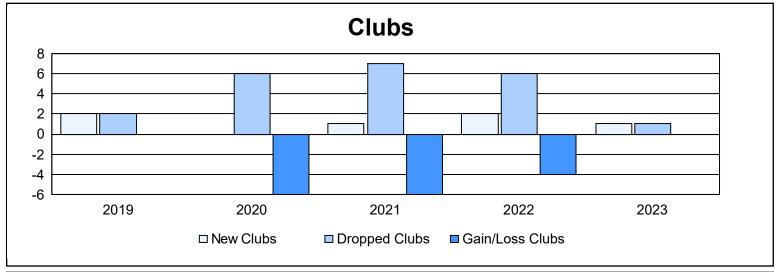

District 413 As of June 2023 Cumulative

| Year      | New<br>Clubs | Dropped<br>Clubs | Gain/<br>Loss<br>Clubs | New<br>Members | Charter<br>Members | Reinstate<br>Members | Transfer<br>Members | Total<br>Member<br>Added | Total<br>Members<br>Dropped | Gain/<br>Loss<br>Members |
|-----------|--------------|------------------|------------------------|----------------|--------------------|----------------------|---------------------|--------------------------|-----------------------------|--------------------------|
| 2018-2019 | 2            | 2                | 0                      | 193            | 50                 | 42                   | 6                   | 291                      | 340                         | -49                      |
| 2019-2020 | 0            | 6                | -6                     | 52             | 7                  | 9                    | 8                   | 76                       | 320                         | -244                     |
| 2020-2021 | 1            | 7                | -6                     | 115            | 77                 | 81                   | 11                  | 284                      | 460                         | -176                     |
| 2021-2022 | 2            | 6                | -4                     | 259            | 113                | 151                  | 12                  | 535                      | 364                         | 171                      |
| 2022-2023 | 1            | 1                | 0                      | 285            | 37                 | 13                   | 9                   | 344                      | 214                         | 130                      |
| Average   | 1            | 4                | -3                     | 181            | 57                 | 59                   | 9                   | 306                      | 340                         | -34                      |