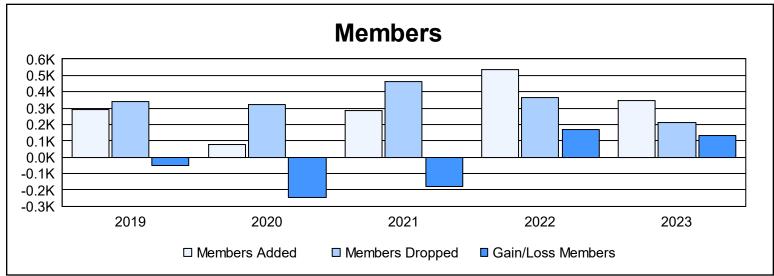

District 413 As of June 2023 Cumulative

| Year      | New<br>Clubs | Dropped<br>Clubs | Gain/<br>Loss<br>Clubs | New<br>Members | Charter<br>Members | Reinstate<br>Members | Transfer<br>Members | Total<br>Member<br>Added | Total<br>Members<br>Dropped | Gain/<br>Loss<br>Members |
|-----------|--------------|------------------|------------------------|----------------|--------------------|----------------------|---------------------|--------------------------|-----------------------------|--------------------------|
| 2018-2019 | 2            | 2                | 0                      | 193            | 50                 | 42                   | 6                   | 291                      | 340                         | -49                      |
| 2019-2020 | 0            | 6                | -6                     | 52             | 7                  | 9                    | 8                   | 76                       | 320                         | -244                     |
| 2020-2021 | 1            | 7                | -6                     | 115            | 77                 | 81                   | 11                  | 284                      | 460                         | -176                     |
| 2021-2022 | 2            | 6                | -4                     | 259            | 113                | 151                  | 12                  | 535                      | 364                         | 171                      |
| 2022-2023 | 1            | 1                | 0                      | 285            | 37                 | 13                   | 9                   | 344                      | 214                         | 130                      |
| Average   | 1            | 4                | -3                     | 181            | 57                 | 59                   | 9                   | 306                      | 340                         | -34                      |